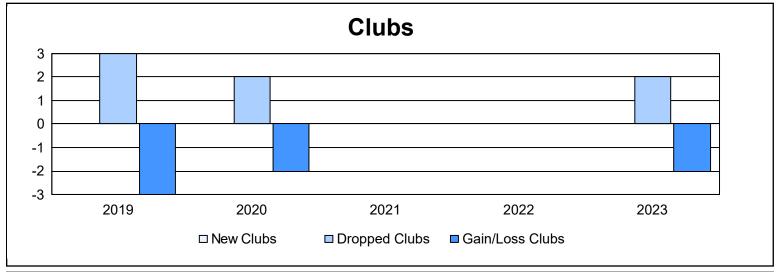

District 11 C1 As of June 2023 Cumulative

| Year      | New<br>Clubs | Dropped<br>Clubs | Gain/<br>Loss<br>Clubs | New<br>Members | Charter<br>Members | Reinstate<br>Members | Transfer<br>Members | Total<br>Member<br>Added | Total<br>Members<br>Dropped | Gain/<br>Loss<br>Members |
|-----------|--------------|------------------|------------------------|----------------|--------------------|----------------------|---------------------|--------------------------|-----------------------------|--------------------------|
| 2018-2019 | 0            | 3                | -3                     | 57             | 1                  | 3                    | 6                   | 67                       | 136                         | -69                      |
| 2019-2020 | 0            | 2                | -2                     | 49             | 0                  | 7                    | 3                   | 59                       | 113                         | -54                      |
| 2020-2021 | 0            | 0                | 0                      | 30             | 0                  | 8                    | 2                   | 40                       | 80                          | -40                      |
| 2021-2022 | 0            | 0                | 0                      | 135            | 0                  | 2                    | 0                   | 137                      | 58                          | 79                       |
| 2022-2023 | 0            | 2                | -2                     | 35             | 0                  | 3                    | 2                   | 40                       | 62                          | -22                      |
| Average   | 0            | 1                | -1                     | 61             | 0                  | 5                    | 3                   | 69                       | 90                          | -21                      |